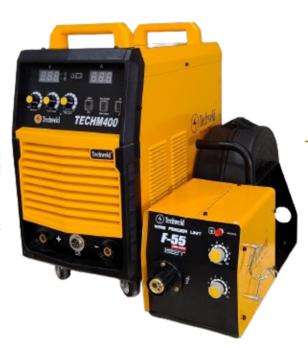

## **TECH M400**

TECH M400 is full digital control and user friendly interface. MMA & MIG/MAG welding process is possible in after one installation. IGBT technology providing the energy saving and high efficiency, closed loop feedback control suitable for MS, SS & AI.

#### **Standard Equipment**

Power Source

#### **Features**

Multi Welder

- High strength & light weight which leads improved mobility
- Stepless voltage and feeder mounted remote to control welding voltage and wire feed speed
- High efficiency 85% & high power factor (0.93)
- Protection against thermal overloading, voltage fluctuations.
- Closed loop feedback control, latest IGBT inverter technology
- Voltage tolerance and easy to use contropanel